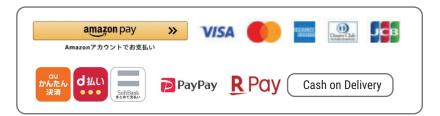

#### Select Payment:

Payment methods are amaozn pay / Credit Card Payment / Phone Carrier Payment / Various Payments / Cash on Delivery (330 yen).

2

## **Select Payment**

Payment methods are amaozn pay / Credit Card Payment / Phone Carrier Payment / Various Payments / Cash on Delivery (330 yen).

#### **Select Payment:**

Payment methods are amaozn pay / Credit Card Payment / Phone Carrier Payment / Various Payments / Cash on Delivery (330 yen).

### お支払い方法

| クレジットカード <b>VISA</b> |
|----------------------|
| d払い                  |
| auかんたん決済             |
| ソフトバンクまとめて支払い        |
| PayPay残高 P           |
| 楽天ペイ ¥100以上で利用可      |
| 代金引換(+手数料)           |