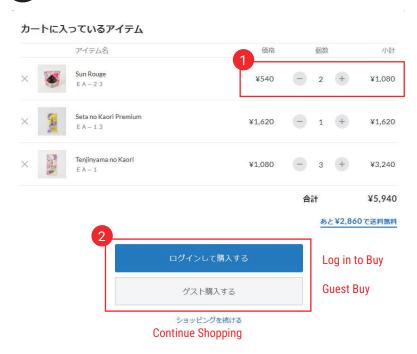

### 1 quantity selection

A purchase confirmation screen will appear. You can select the number of pieces here.

### 2 Proceed to Purchase Screen

Login purchases and guest purchases are available. If you are a member, please login to make a purchase. If you are not a member, please select "Guest Buy".