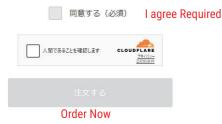

### **Final confirmation screen**

Check the information entered by the purchaser and the payment method, and if there are no corrections, press the "Order(注文する)" button.

If you want to correct it, press the Correct button.

利用規約 とブライバシーボリシー および、STORES のプライ Privacy Policy and Terms of Use Agreement パシーボリシー に同意してご利用ください。