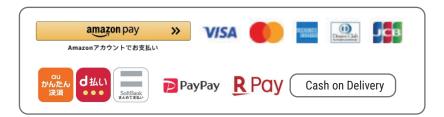

#### Select Payment:

Payment methods are amaozn pay / Credit Card Payment / Phone Carrier Payment / Various Payments / Cash on Delivery (330 yen).

2

## **Select Payment**

Payment methods are amaozn pay / Credit Card Payment / Phone Carrier Payment / Various Payments / Cash on Delivery (330 yen).

#### **Select Payment:**

Payment methods are amaozn pay / Credit Card Payment / Phone Carrier Payment / Various Payments / Cash on Delivery (330 yen).

### お支払い方法

| クレジットカード <b>VISA</b> |
|----------------------|
| d払い                  |
| auかんたん決済             |
| ソフトバンクまとめて支払い        |
| PayPay残高 P           |
| 楽天ペイ ¥100以上で利用可      |
| 代金引換(+手数料)           |