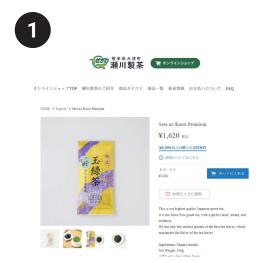

### 1 View Product Page

After checking the page for the product you wish to purchase, click the Add to Cart button.

Our shopping site is operated with a Japanese language cart.